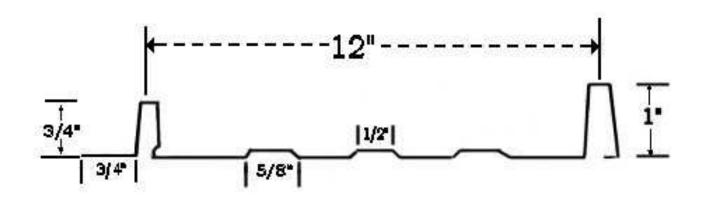

SNAP-LOC 1" Standing Seam - 12" Net Coverage

| Coverage  |                       | Covers 12" width and is custom-cut in lengths from 2'-6" to 40'0" *                                                                                            |
|-----------|-----------------------|----------------------------------------------------------------------------------------------------------------------------------------------------------------|
| Thickness |                       | Manufactured from <b>26 Gauge</b> (G.S.G.) steel.                                                                                                              |
| Coating   | Painted               | Zinc coated, then painted with a 1 mil. (.001) finish on the exposed surface and .5 mil. (.0005) finish on the reverse side. Ceram-A-Star 1050CC Paint System. |
|           | Galvanized            | G-90 Zinc Coating                                                                                                                                              |
| Warranty  | Painted<br>Galvanized | Covered by our <b>50</b> year warranty.  Covered by our <b>25</b> year warranty.                                                                               |
| Weight    |                       | 1.1 lbs per lineal foot                                                                                                                                        |