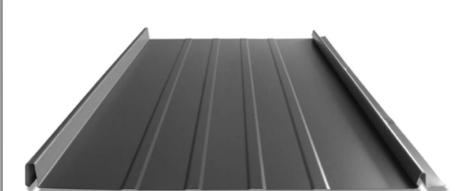

# StreamLine<sup>TM</sup> STANDING SEAM

The StreamLine™ Standing Seam is the only metal roofing panel with a patented no-siphon dry lock seam, with a unique reversing feature to allow installation of panels from both directions starting at any location. The panel is designed with softer, less industrial lines to provide an architecturally pleasing appearance.

# **KEY FEATURES**

- 16" coverage
- 26 Tru-Gauge™
- Factory-notched panels available
- Vertical interlocking application: allows installation from both directions starting at any location
- Patented no-siphon lock seam
- 1½" vertical rib with ¾" flat top for ease of flashing attachment
- Concealed fasteners: fasteners cannot leak
- Pre-slotted fastener flange: allows expansion/contraction of panel
- UL580 Class 90 wind uplift
- UL Class A fire rated
- 3:12 minimum pitch recommended: for lower pitches please inquire
- Standard panel lengths 2' to 35': for longer panels, please inquire
- Pan options: Flat pan, Accent ribs, Striations