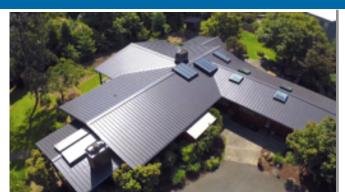

# StreamLine<sup>TM</sup> STANDING SEAM

The StreamLine™ Standing Seam is the only metal roofing panel with a patented no-siphon dry lock seam, with a unique reversing feature to allow installation of panels from both directions starting at any location. The panel is designed with softer, less industrial lines to provide an architecturally pleasing appearance.