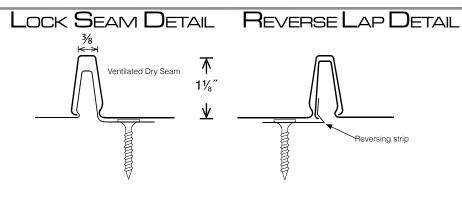

# **KEY FEATURES**

- 16" coverage
- 26 Tru-Gauge™
- Factory-notched panels available
- Vertical interlocking application: allows installation from both directions starting at any location
- Patented no-siphon lock seam
- 1½" vertical rib with ¾" flat top for ease of flashing attachment
- Concealed fasteners: fasteners cannot leak
- Pre-slotted fastener flange: allows expansion/contraction of panel
- UL580 Class 90 wind uplift
- UL Class A fire rated
- 3:12 minimum pitch recommended: for lower pitches please inquire
- Standard panel lengths 2' to 35': for longer panels, please inquire
- Pan options: Flat pan, Accent ribs, Striations