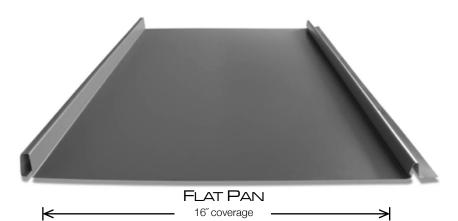

# **KEY FEATURES**

- 16" coverage
- 26 Tru-Gauge™
- Factory-notched panels available
- Vertical interlocking application: allows installation from both directions starting at any location
- Patented no-siphon lock seam
- 1½" vertical rib with ¾" flat top for ease of flashing attachment
- Concealed fasteners: fasteners cannot leak
- Pre-slotted fastener flange: allows expansion/contraction of panel
- UL580 Class 90 wind uplift
- UL Class A fire rated
- 3:12 minimum pitch recommended: for lower pitches please inquire
- Standard panel lengths 2' to 35': for longer panels, please inquire
- Pan options: Flat pan, Accent ribs, Striations

PANEL PROFILES

**ACCENT RIBS** 

STRIATED