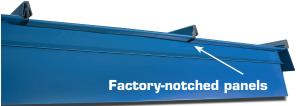

# **KEY FEATURES**

- 16" coverage
- 26 Tru-Gauge™
- Factory-notched panels available
- Vertical interlocking application: allows installation from both directions starting at any location
- Patented no-siphon lock seam
- 1½" vertical rib with ¾" flat top for ease of flashing attachment
- Concealed fasteners: fasteners cannot leak
- Pre-slotted fastener flange: allows expansion/contraction of panel
- UL580 Class 90 wind uplift
- UL Class A fire rated
- 3:12 minimum pitch recommended: for lower pitches please inquire
- Standard panel lengths 2' to 35': for longer panels, please inquire
- Pan options: Flat pan, Accent ribs, Striations