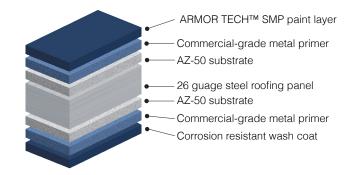

## MATERIAL SPECIFICATIONS

- 26 gauge ARMOR TECH<sup>TM</sup> SMP Painted Steel .019" (thickness prior to painting)
   AZ-50 Substrate
- 26 gauge bare Zincalume® Plus with Clear Acrylic Coating AZ-55

| Standard Weight |       |           |          |        |
|-----------------|-------|-----------|----------|--------|
| Width           | Gauge | Color     | LBS SQFT | LBS LF |
| 16″             | 26    | ArmorTech | 1.13     | 1.13   |