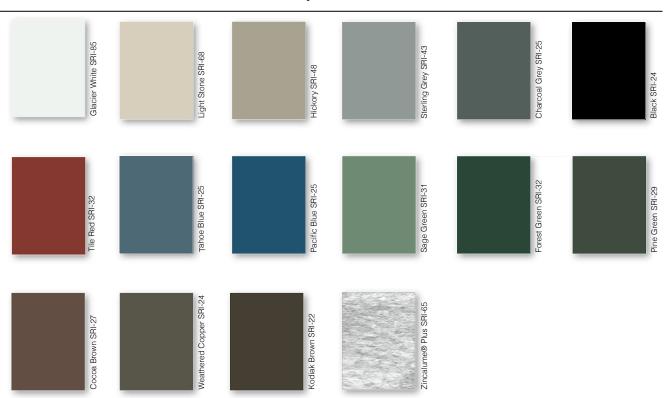

### **KEY FEATURES**

- 15 Standard Colors
- ARMOR TECH™ Paint System-the ultimate in exterior durability
- "Cool" color pigments are specially designed to reflect infrared light, reducing heat gain to dwelling, and conform with ENERGY STAR® criteria
- Superior quality, two coat SMP resin system at 1.1 mils
- 40-year residential paint warranty
  - fading
  - chalking
  - chipping
  - cracking
  - peeling

## STANDARD COOL ARMOR TECHTM SMP COLORS

40-Year Residential Manufacturer's Limited Warranty

These printed chips provide a close representation of the colors. Metal samples are available upon request. Coatings are low gloss 10-15% sheen.

"Oil canning" is an inherent characteristic of Roof & Wall products, not a defect, and is not a cause for panel rejection.

SRI = Solar Reflective Index. SRI values listed above are in accordance with ASTM E 1980 and are based on actual testing.