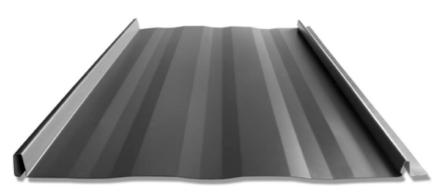

hitecturally pleasing appearance.



- Prevents crowning
- No visible screws required
- Sharp, professional appearance

# **KEY FEATURES**

- 16" coverage
- 26 Tru-Gauge™
- Factory-notched panels available
- Vertical interlocking application: allows installation from both directions starting at any location
- Patented no-siphon lock seam
- 1½" vertical rib with ¾" flat top for ease of flashing attachment
- Concealed fasteners: fasteners cannot leak
- Pre-slotted fastener flange: allows expansion/contraction of panel
- UL580 Class 90 wind uplift
- UL Class A fire rated
- 3:12 minimum pitch recommended: for lower pitches please inquire
- Standard panel lengths 2' to 35': for longer panels, please inquire
- Pan options: Flat pan, Accent ribs, Striations

PANEL PROFILES





**ACCENT RIBS** 



STRIATED





## MATERIAL SPECIFICATIONS

- 26 gauge ARMOR TECH<sup>TM</sup> SMP Painted Steel .019" (thickness prior to painting)
   AZ-50 Substrate
- 26 gauge bare Zincalume® Plus with Clear Acrylic Coating AZ-55

| Standard Weight |       |           |          |        |
|-----------------|-------|-----------|----------|--------|
| Width           | Gauge | Color     | LBS SQFT | LBS LF |
| 16″             | 26    | ArmorTech | 1.13     | 1.13   |

### **KEY FEATURES**

- 15 Standard Colors
- ARMOR TECH™ Paint System-the ultimate in exterior durability
- "Cool" color pigments are specially designed to reflect infrared light, reducing heat gain to dwelling, and conform with ENERGY STAR® criteria
- Superior quality, two coat SMP resin system at 1.1 mils
- 40-year residential paint warr